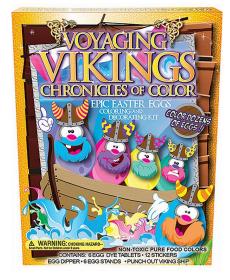

# **1742CH** TIE DYE EGGS DECO KIT

1754C GLITTER EGGS EGG DECO KIT

> Food Safe Dyes

1782C

24 K EGG DECO KIT

Easter Unlimited\*

For coloring & GLITTERING your Easter eggs.

In seconds!

**GLITTER!** 

CONTAINS: -GLITER NETWT 0.17 OZ (4.8 g) -6 EGG STANDS -SPONGE -6 EGG DYE TABLETS NETWT 0.1 OZ (2.8 g) -EGG DIPER -FUN GLOO ADHESIVE NET 0.2 FL OZ (5.9 TTL) -SHAKER BAG -SHAKER -SHAKER BAG -SHAKER

Glitter Shaker

Packaging: CORRUGATED PDQ Case Pack: 18

Link: fun-world.net Packaging: CORRUGATED PDQ Case Pack: 18

Link: fun-world.net