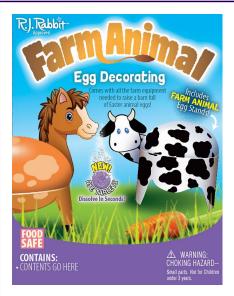

# **1927C** FARM ANIMALS EGG DECO KIT

1944C RAINBOW SWIRL

Packaging: CORRUGATED PDQ Case Pack: 18

Link: fun-world.net

Case Pack: 18

Link: fun-world.net