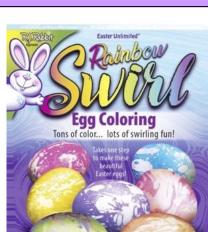

# **1927C** FARM ANIMALS EGG DECO KIT

1944C RAINBOW SWIRL

Packaging: CORRUGATED PDQ Case Pack: 18

Link: fun-world.net

Case Pack: 18

Link: fun-world.net