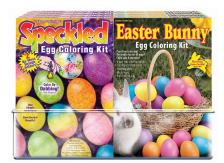

#### 1715C LARGE SPECKLED EGGS DECO KIT

Packaging: CORRUGATED PDQ Case Pack: 18

Link: fun-world.net