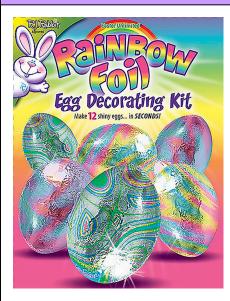

# 1894C RAINBOW FOIL EGG DECO KIT

Packaging: CORRUGATED PDQ Case Pack: 18

Link: fun-world.net

Packaging: CORRUGATED PDQ Case Pack: 18